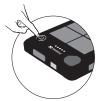

#### Charge devices

#### Flash light

1. Press and hold to turn on

2. Press to turn off

Support

http://helpdesk.sandberg.world