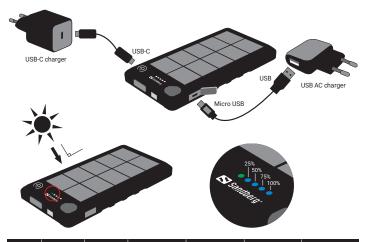

### **Charge Powerbank**

| Battery | Battery    | Solar panel | Charging time by | Charging time by | Charging time by | Charging time by |
|---------|------------|-------------|------------------|------------------|------------------|------------------|
| mAh     | Watt-hours | Watt        | sun              | USB 1A           | USB 2.4A         | USB C 18W        |
| 10000   | 37 Wh      | 1.5W        | 30 hours         | 8 hours          | 3 hours          | 2 hours          |