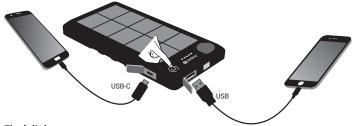

# Outdoor Solar Powerbank 10000

Quick guide



www.sandberg.world





### **Charge Powerbank**



| Battery | Battery    | Solar panel | Charging time by | Charging time by | Charging time by | Charging time by |
|---------|------------|-------------|------------------|------------------|------------------|------------------|
| mAh     | Watt-hours | Watt        | sun              | USB 1A           | USB 2.4A         | USB C 18W        |
| 10000   | 37 Wh      | 1.5W        | 30 hours         | 8 hours          | 3 hours          | 2 hours          |





#### Charge devices



#### Flash light



1. Press and hold to turn on



2. Press to turn off



Support

http://helpdesk.sandberg.world

## **Warranty**

There is a five-year warranty on your Sandberg product.

Please read the warranty terms and register your new
Sandberg product at www.sandberg.world/warranty