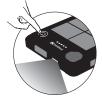

#### Flash light

1. Press and hold to turn on

2. Press to turn off

Support

http://helpdesk.sandberg.world